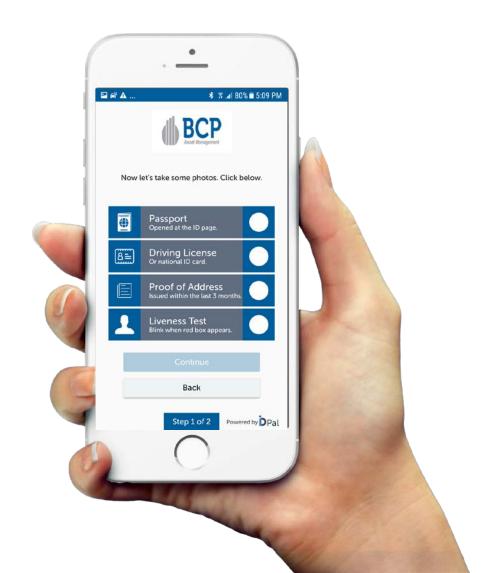

#### **Capture Image of Passport**

#### **Capture Image of Driver's Licence**

**02** 

#### **Capture Proof of Address**

#### **Take Liveness Test**

**02** 