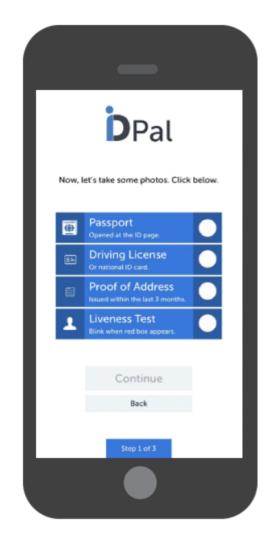

#### **Capture Image of Passport**

#### **Capture Image of Driver's Licence**

**02** 

#### **Capture Proof of Address**

#### **Take Liveness Test**

**02** 