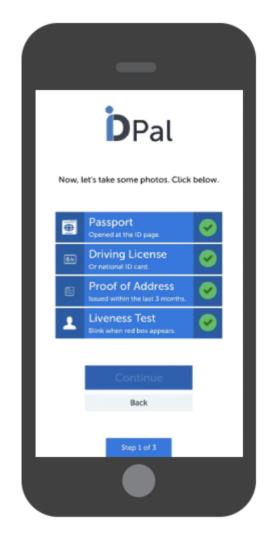

#### **Capture Image of Passport**

### **Capture Video of Passport**

de **02** 

#### **Capture Image of Driver's Licence**

**02** 

#### **Capture Proof of Address**

#### **Take Liveness Test**

**02** 

#### **Review Personal Information**

### **Complete Submission**