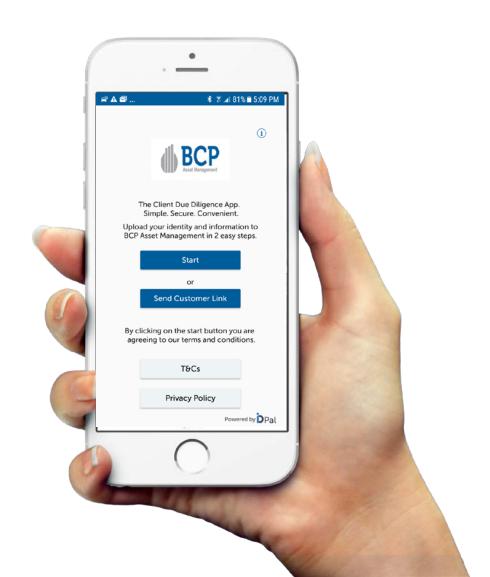

Complying with AML.

The Challenge



## solution





## solution



How it works

STEP 01

## **Download ID-Pal App**





de **02** 

#### **Capture Image of Passport**





### **Capture Video of Passport**



de **02** 

#### **Capture Image of Driver's Licence**



**02** 

#### **Capture Proof of Address**





#### **Take Liveness Test**



**02** 

#### **Review Personal Information**







### **Complete Submission**



# What if the customer doesn't have their Identity Docs with them?



# **Customer App**







**ੇ 04** 

#### **BCP Generates CDD Report**







BCP will send you the link to the App

Submissions will be received by BCP

You will receive updates on progress through the *BCP Vespro* system





# In Conclusion – the New AML Process

Easier For You

**Easier For Your Customers** 

Reduces The Risk

But, Above All – It Saves Valu