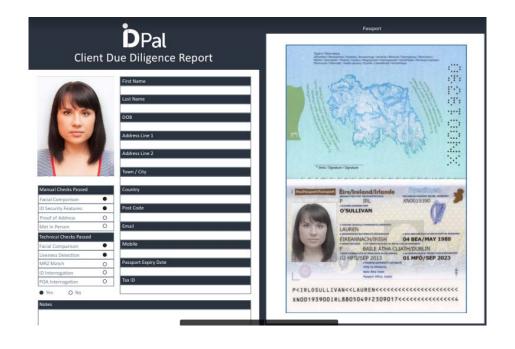

#### **BCP Generates CDD Report**

BCP will send you the link to the App

Submissions will be received by BCP

You will receive updates on progress through the *BCP Vespro* system