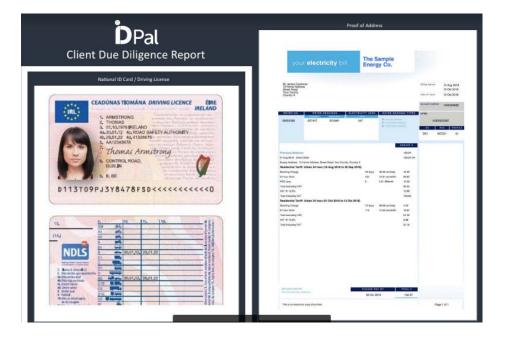

#### **Capture Image of Passport**

#### **Capture Image of Driver's Licence**

**02** 

#### **Capture Proof of Address**