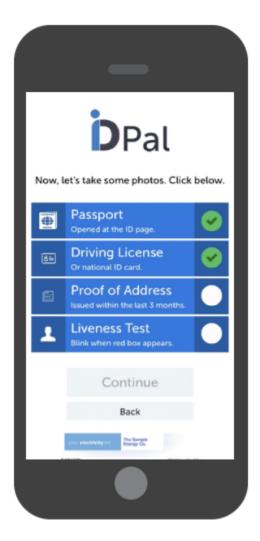

#### **Capture Image of Passport**

### **Capture Video of Passport**

de **02** 

#### **Capture Image of Driver's Licence**

**02** 

#### **Capture Proof of Address**

#### **Take Liveness Test**

**02** 