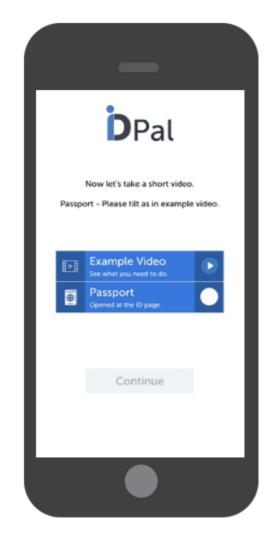

Complying with AML.

The Challenge



## solution





## solution



How it works

STEP 01

## **Download ID-Pal App**





de **02** 

#### **Capture Image of Passport**





### **Capture Video of Passport**



de **02** 

#### **Capture Image of Driver's Licence**



**02** 

#### **Capture Proof of Address**





#### **Take Liveness Test**



**02** 

#### **Review Personal Information**







### **Complete Submission**



# What if the customer doesn't have their Identity Docs with them?



# **Customer App**







**ੇ 04** 

#### **BCP Generates CDD Report**







BCP will send you the link to the App

Submissions will be received by BCP

You will receive updates on progress through the *BCP Vespro* system





# In Conclusion – the New AML Process

Easier For You

**Easier For Your Customers** 

Reduces The Risk

But, Above All – It Saves Valuable Time





21 Lad Lane,

Dublin 2, Ireland.

Email: info@id-pal.com

Phone: +353 (0)1 556 3225

SIMPLE • SECURE • CONVENIENT