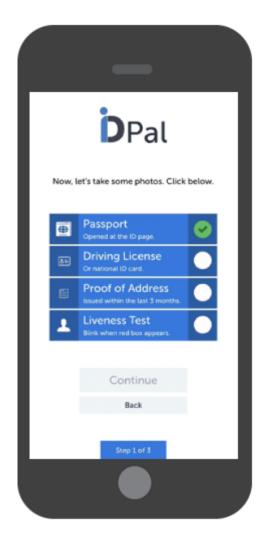

#### **Capture Image of Passport**

### **Capture Video of Passport**

de **02** 

#### **Capture Image of Driver's Licence**

**02** 

#### **Capture Proof of Address**

#### **Take Liveness Test**

**02** 