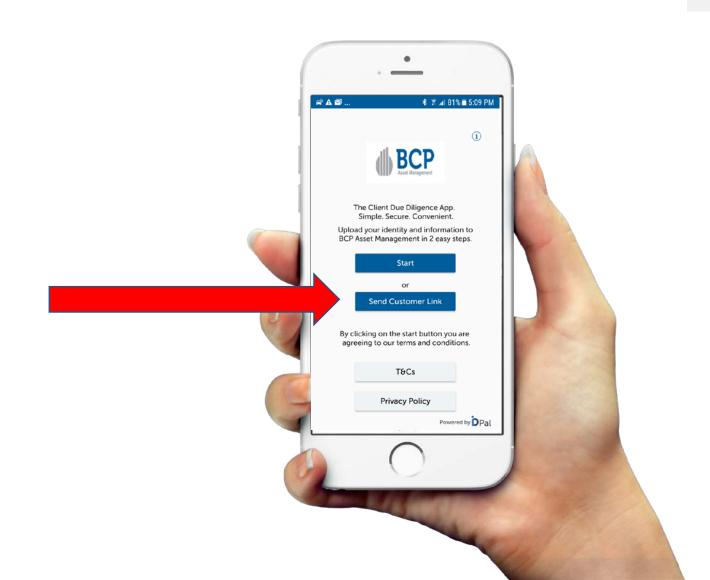

Complying with AML.

The Challenge



## solution





## solution



How it works

STEP 01

## **Download ID-Pal App**





de **02** 

#### **Capture Image of Passport**





### **Capture Video of Passport**



de **02** 

#### **Capture Image of Driver's Licence**



**02** 

#### **Capture Proof of Address**





#### **Take Liveness Test**



**02** 

#### **Review Personal Information**







### **Complete Submission**



# What if the customer doesn't have their Identity Docs with them?



# **Customer App**







**ੇ 04** 

#### **BCP Generates CDD Report**







BCP will send you the link to the App

Submissions will be received by BCP

You will receive updates on progress through the *BCP Vespro* system





# In Conclusion – the New AML Process

Easier For You

**Easier For Your Customers** 

Reduces The Risk

But, Above All – It Saves Valuable Time





21 Lad Lane,

Dublin 2, Ireland.

Email: info@id-pal.com

Phone: +353 (0)1 556 3225

SIMPLE • SECURE • CONVENIENT